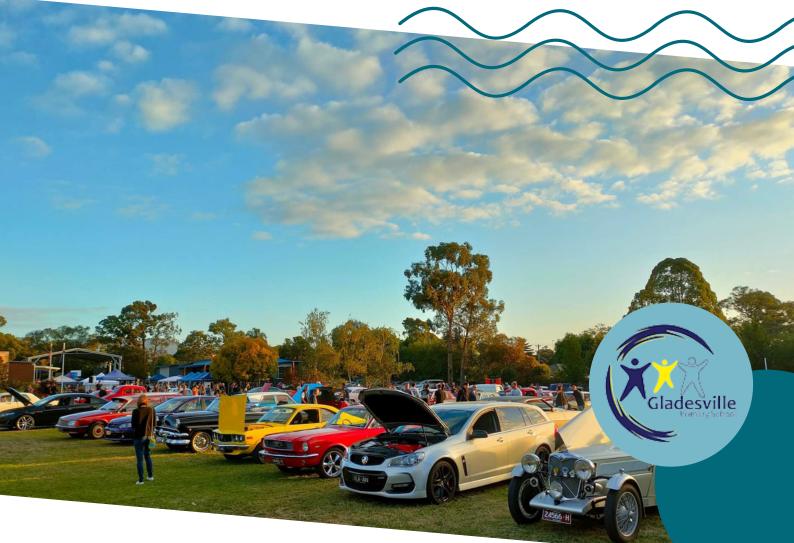

## TWILIGHT SHOW N SHINE 2023

## CAR SHOW & MARKET FRIDAY 17TH MARCH 2023 5PM-8PM

- CAR SHOW
- MARKET STALLS
  - FOOD TRUCKS
- RAFFLE
- SILENT AUCTION
- ENTERATINMENT
- MUSIC

## JOIN US FOR A FUN All ages community event

Gather your friends & bring your picnic rug

GPS 2023 Car Show Proudly Sponsored by **Bayswater AUTOBARN** 

\$10 cash entry for all cars entering car show All car show prizes awarded by 6.45pm