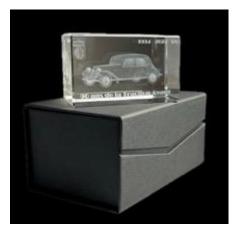

#### Set of 6 coasters featuring famous photos of the Traction launch

**The coaster with bottle opener** (example opposite, the original will feature the 90th anniversary) =>

The 3D visual of a Traction in a crystal cube! (will be sold in a magnetic closure box)
Dimensions: 8cm x 5cm x 5cm