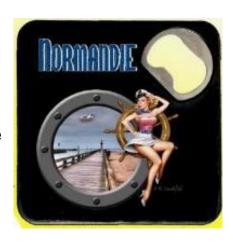

#### Set of 6 coasters featuring famous photos of the Traction launch

**The coaster with bottle opener** (example opposite, the original will feature the 90th anniversary) =>

The 3D visual of a Traction in a crystal cube! (will be sold in a magnetic closure box)
Dimensions: 8cm x 5cm x 5cm