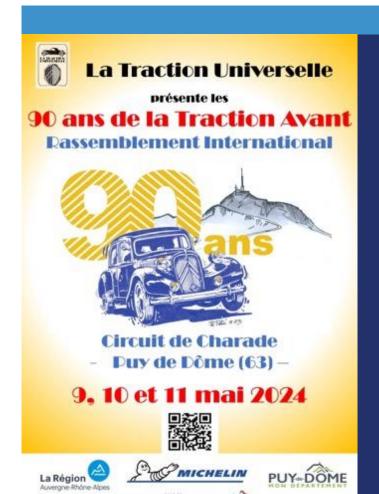

# 90th Anniversary of the Citröen Traction Avant

#### **EDITO**

It's back to school, and we are now 7 months away from our event! Things are in good progress.

The organizing team is growing in order to prepare you a great event in an exceptional atmosphere.

Registrations have been growing steadily since September to reach nearly 600 cars registered today and just over 1,200 people.

We really hope to reach 1000 cars by the end of the year.

...Long live Traction!